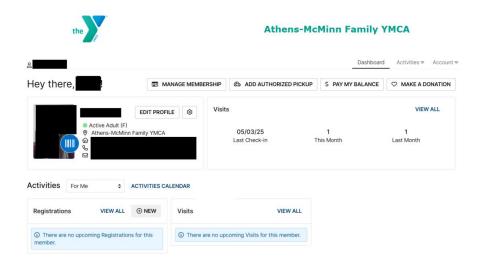

8. Once you have gained access to your online account via entering in correct information or through a password reset sent to you by our team via emailed link, your homepage will look like this:

9. If none of these options work, contact our team for assistance at 423.745.4904 or at info@athensmcminnymca.org.