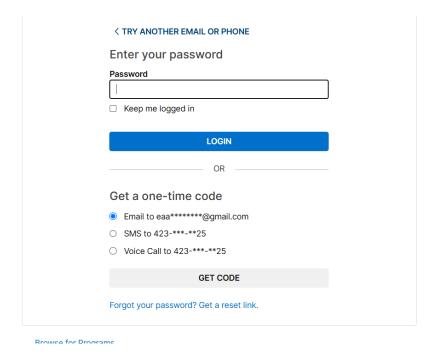

4. If the above options do not work, you can select forgot your password below the GET CODE button.

5. A link will be emailed to you from the Athens-McMinn Family YMCA and Tiffany Hayes, YMCA Finance & Billing Manager. Click the link.