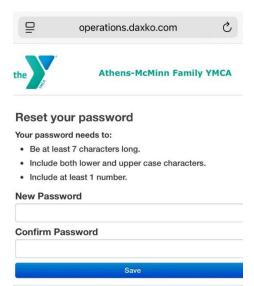

## **Requested Password Reset**

- Athens-McMinn Family YMCA

6. After clicking, you'll be redirected to a webpage to reset the password. Click SAVE.

7. If you enter an email address or cell phone number not associated with any YMCA membership unit, the screen below will appear. Do not create a new account if you are an existing member. This will cause a duplication in our online system and will not give you access to your current active or inactive membership account.