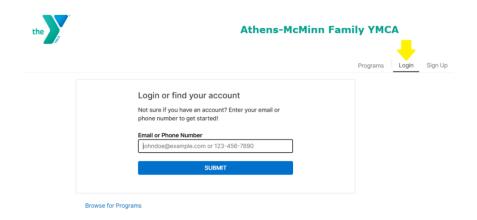

## **ACCESSING MY ONLINE ACCOUNT:**

1. From our webpage, you can select MY ACCOUNT or follow this link to access the YMCA Online Account portal.

2. Select login from the top right menu options. Enter your email address or cell phone number listed on your YMCA membership unit. If you are unsure of what is listed on your membership unit, please contact us at 423.745.4904 or via email.

3. After entering in the cell phone number or email address associated with the membership unit, the system will prompt for a password. If you have forgotten the password or have never set a password, you can send a one-time code to the cell number or email address you listed at one time with us.