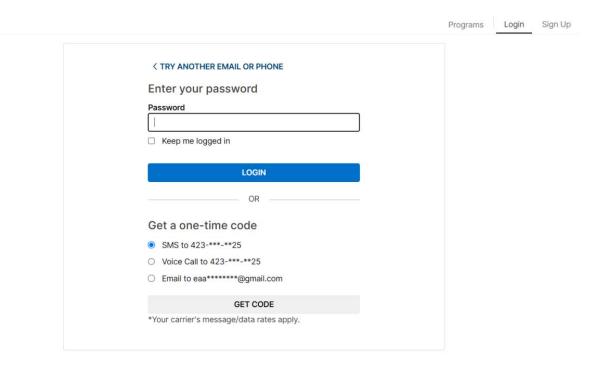

3. After entering in the cell phone number or email address associated with the membership unit, the system will prompt for a password. If you have forgotten the password or have never set a password, you can send a one-time code to the cell number or email address you listed at one time with us.