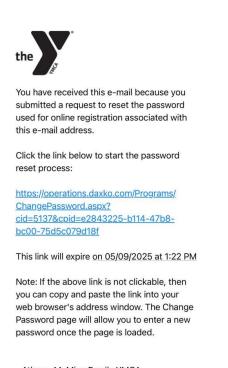

4. If the above options do not work, you can select forgot your password below the GET CODE button.

5. A link will be emailed to you from the Athens-McMinn Family YMCA and Tiffany Hayes, YMCA Finance & Billing Manager. Click the link.

## **Requested Password Reset**

- Athens-McMinn Family YMCA

6. After clicking, you'll be redirected to a webpage to reset the password. Click SAVE.

7. If you enter an email address or cell phone number not associated with any YMCA membership unit, the screen below will appear. Do not create a new account if you are an existing member. This will cause a duplication in our online system and will not give you access to your current active or inactive membership account.