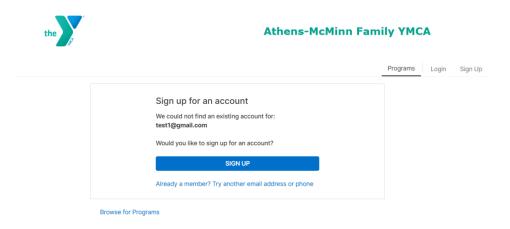

## **Requested Password Reset**

- Athens-McMinn Family YMCA

6. After clicking, you'll be redirected to a webpage to reset the password. Click SAVE.

7. If you enter an email address or cell phone number not associated with any YMCA membership unit, the screen below will appear. Do not create a new account if you are an existing member. This will cause a duplication in our online system and will not give you access to your current active or inactive membership account.